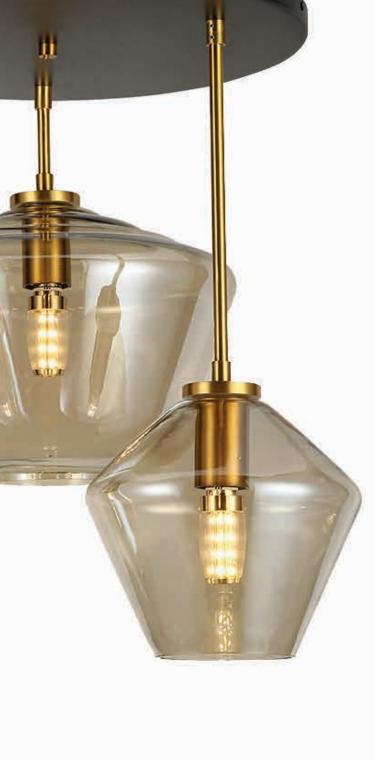

Brushed Stainless Steel

Polished Gunmetal

Brushed Gunmetal

Light Antique Brass

Medium Antique Brass

Dark Antique Brass

Solid Polished Brass

Plated Polished Brass

Satin Brass

Golden Brass

Plated Antique Brass

Painted Antique Brass

Dark Antique Bronze

Blackened Steel

Light Weathered Bronze

Dark Weathered Bronze